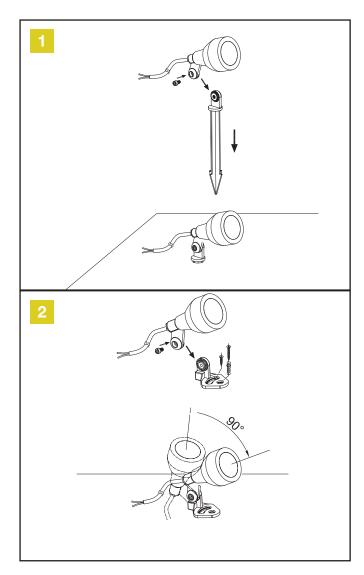

Supplied with 3m of cable Adjustable by 90° Corrosion resistant SS316 stainless steel, copper or black Spike installation (1) Surface mounted installation (2)