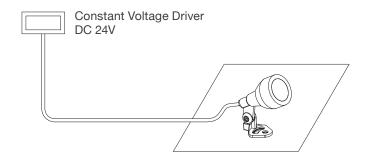

## **PRODUCT OVERVIEW**

| Voltage | Power | LED  | CCT        | Beam Angle   | Dimensions         | Material | IP Grade |
|---------|-------|------|------------|--------------|--------------------|----------|----------|
| 24VDC   | 3W    | CREE | 2700/3000K | 15/30/45/60° | D.Ø42.3mm x H.97mm | SS316    | IP67     |