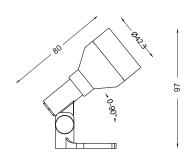

## **PRODUCT OVERVIEW**

| Voltage | Power | LED  | CCT        | Beam Angle   | Dimensions         | Material | IP Grade |
|---------|-------|------|------------|--------------|--------------------|----------|----------|
| 24VDC   | 3W    | CREE | 2700/3000K | 15/30/45/60° | D.Ø42.3mm x H.97mm | SS316    | IP67     |

Supplied with 3m of cable Adjustable by 90° Corrosion resistant SS316 stainless steel, copper or black Spike installation (1) Surface mounted installation (2)