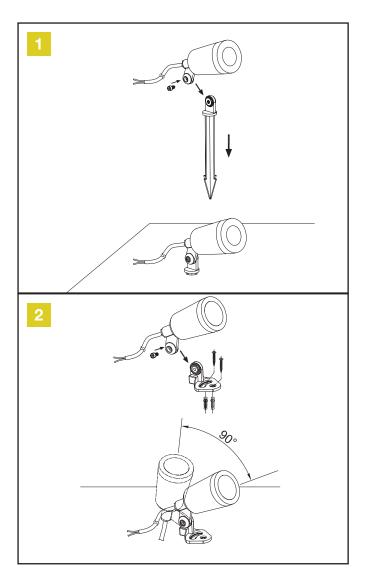

Supplied with 3m of cable Adjustable by 90° Corrosion resistant SS316 stainless steel, copper or black Spike installation (1) Surface mounted installation (2)

## **INSTALLATION INSTRUCTIONS**

The appliance should be installed, connected and tested by a qualified electrician, & in accordance with local regulations.

- Turn off the power supply before installation or maintenance of the appliance, & make sure that cables will not be squeezed or damaged by sharp edges
- Clean the appliance with a soft cloth and a standard PH neutral detergent. Stainless steel surfaces should be maintained regularly
- Misuse of, or changes to the appliance shall nullify the guarantee