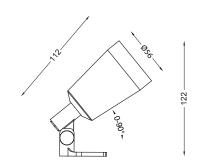

## **PRODUCT OVERVIEW**

| Voltage | Power | LED  | CCT        | Beam Angle    | Dimensions        | Material | IP Grade |
|---------|-------|------|------------|---------------|-------------------|----------|----------|
| 24VDC   | 7W    | CREE | 2700/3000K | 24°/ 38°/ 60° | D.Ø56mm x H.122mm | SS316    | IP67     |

Supplied with 3m of cable Adjustable by 90° Corrosion resistant SS316 stainless steel, copper or black Spike installation (1) Surface mounted installation (2)