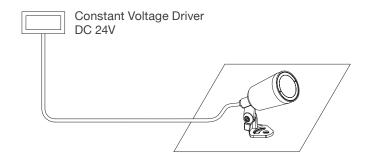

Supplied with 3m of cable Adjustable by 90° Corrosion resistant SS316 stainless steel, copper or black Spike installation (1) Surface mounted installation (2)

## **INSTALLATION INSTRUCTIONS**

The appliance should be installed, connected and tested by a qualified electrician, & in accordance with local regulations.

- Turn off the power supply before installation or maintenance of the appliance, & make sure that cables will not be squeezed or damaged by sharp edges
- Clean the appliance with a soft cloth and a standard PH neutral detergent. Stainless steel surfaces should be maintained regularly
- Misuse of, or changes to the appliance shall nullify the guarantee