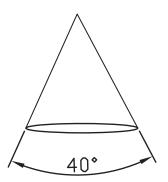

#### **PRODUCT OVERVIEW**

| Current | Power | LED  | CCT   | Beam Angle | Dimensions       | Material | IP Grade |
|---------|-------|------|-------|------------|------------------|----------|----------|
| 24VDC   | 3W    | CREE | 2700K | 40°        | D.Ø80mm x H.36mm | SS316    | IP67     |