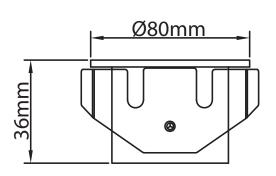

#### **PRODUCT OVERVIEW**

| Current | Power | LED  | CCT   | Beam Angle | Dimensions       | Material | IP Grade |
|---------|-------|------|-------|------------|------------------|----------|----------|
| 24VDC   | 3W    | CREE | 2700K | 40°        | D.Ø80mm x H.36mm | SS316    | IP67     |