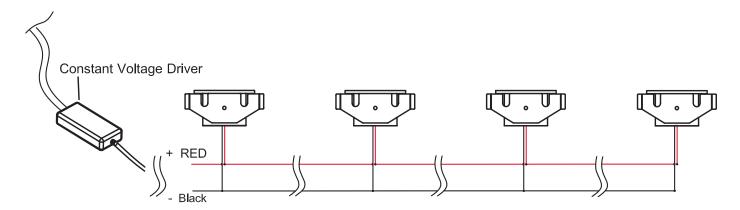

## **PARALLEL WIRING**

#### **INSTALLATION, CLEANING AND MAINTENANCE**

- This LED luminaire must be connected to a constant voltage converter DC24V (wired in parallel). WARNING! Incorrect connection may damage the luminaire
- 2. Note the prescribed dimensions before installation
- Ensure that the cables are not squeezed or damaged by sharp edges
- Clean the appliance with a soft cloth and a standard PH neutral detergent
- 5. Stainless steel surfaces should be maintained regularly
- Misuse of, or changes to the appliance shall nullify the guarantee
- The manufacturer is free to change the design, specifications and instructions of assembly
- 8. Connect the luminaire to the converter before the converter is connected to the power source