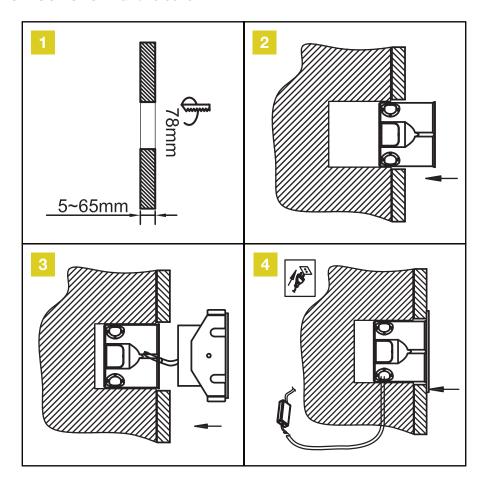

## **INSTALLATION INSTRUCTIONS - Burial sleeve**

#### **INSTALLATION, CLEANING AND MAINTENANCE**

- This LED luminaire must be connected to a constant voltage converter DC24V (wired in parallel). WARNING! Incorrect connection may damage the luminaire
- 2. Note the prescribed dimensions before installation
- Ensure that the cables are not squeezed or damaged by sharp edges
- Clean the appliance with a soft cloth and a standard PH neutral detergent
- 5. Stainless steel surfaces should be maintained regularly
- Misuse of, or changes to the appliance shall nullify the guarantee
- The manufacturer is free to change the design, specifications and instructions of assembly
- 8. Connect the luminaire to the converter before the converter is connected to the power source