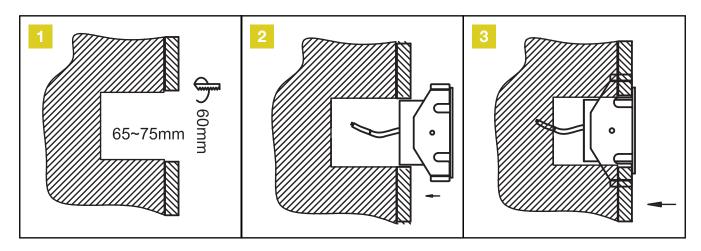

# **INSTALLATION INSTRUCTIONS - Fixing only**

#### **INSTALLATION, CLEANING AND MAINTENANCE**

- This LED luminaire must be connected to a constant voltage converter DC24V (wired in parallel). WARNING! Incorrect connection may damage the luminaire
- 2. Note the prescribed dimensions before installation
- Ensure that the cables are not squeezed or damaged by sharp edges
- Clean the appliance with a soft cloth and a standard PH neutral detergent
- 5. Stainless steel surfaces should be maintained regularly
- Misuse of, or changes to the appliance shall nullify the guarantee
- The manufacturer is free to change the design, specifications and instructions of assembly
- 8. Connect the luminaire to the converter before the converter is connected to the power source