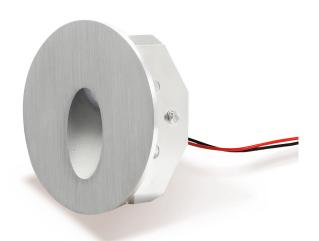

#### **PRODUCT OVERVIEW**

| Current | Power | LED  | CCT   | Beam Angle | Dimensions       | Material | IP Grade |
|---------|-------|------|-------|------------|------------------|----------|----------|
| 24VDC   | 3W    | CREE | 2700K | 40°        | D.Ø80mm x H.36mm | SS316    | IP67     |