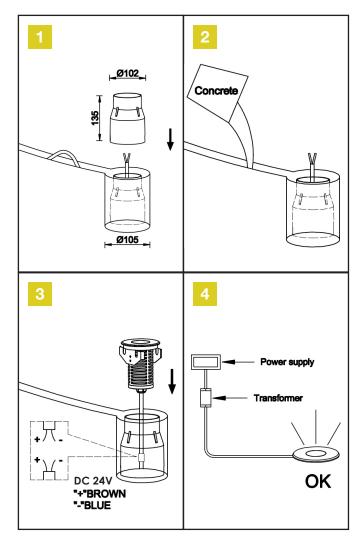

## **INSTALLATION INSTRUCTIONS**

The appliance should be installed, connected and tested by a qualified electrician, & in accordance with local regulations.

- Turn off the power supply before installation or maintenance of the appliance, & make sure that cables will not be squeezed or damaged by sharp edges
- Clean the appliance with a soft cloth and a standard PH neutral detergent. Stainless steel surfaces should be maintained regularly
- Misuse of, or changes to the appliance shall nullify the guarantee