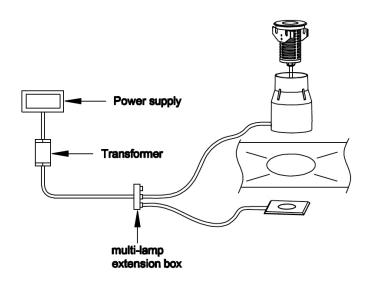

## **INSTALLATION INSTRUCTIONS**

The appliance should be installed, connected and tested by a qualified electrician, & in accordance with local regulations.

- Turn off the power supply before installation or maintenance of the appliance, & make sure that cables will not be squeezed or damaged by sharp edges
- Clean the appliance with a soft cloth and a standard PH neutral detergent. Stainless steel surfaces should be maintained regularly
- Misuse of, or changes to the appliance shall nullify the guarantee